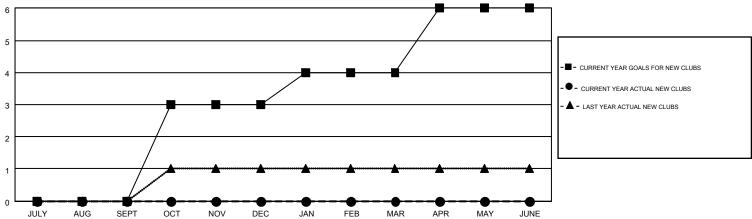

## GOALS AND ACTUAL NEW CLUBS CUMULATIVE

| DROPPED CLUBS: 0  DROPPED MEMBERS |                | 60 CLUBS OF 142 ADDED 1 OR MORE<br>NEW MEMBERS | GENDER DISTRIBUTION           MALE         2,631 (70.92%)           FEMALE         1,079 (29.08%) |            |
|-----------------------------------|----------------|------------------------------------------------|---------------------------------------------------------------------------------------------------|------------|
| DECEASED  CLUB CANCELLED  OTHER   | 27<br>0<br>176 | CLICK HERE FOR HEALTH ASSESSMENT DATA          | FAMILY UNIT MEMBERS HEAD OF HOUSEHOLD                                                             | 711<br>349 |
| TOTAL                             | 203            |                                                | NON-HEAD OF HOUSEHOLD                                                                             | 362        |