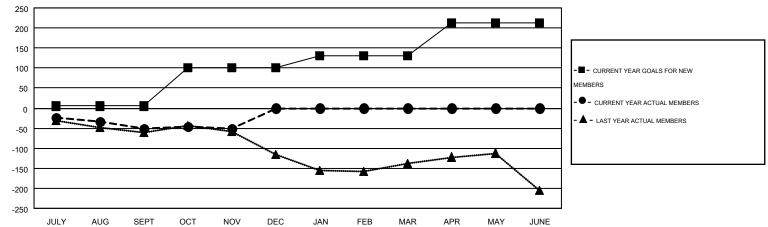

## GOALS AND ACTUAL NEW CLUBS CUMULATIVE

| DROPPED CLUBS: 0  DROPPED MEMBERS |                | 60 CLUBS OF 142 ADDED 1 OR MORE<br>NEW MEMBERS | GENDER DISTRIBUTION           MALE         2,631 (70.92%)           FEMALE         1,079 (29.08%) |            |
|-----------------------------------|----------------|------------------------------------------------|---------------------------------------------------------------------------------------------------|------------|
| DECEASED  CLUB CANCELLED  OTHER   | 27<br>0<br>176 | CLICK HERE FOR HEALTH ASSESSMENT DATA          | FAMILY UNIT MEMBERS HEAD OF HOUSEHOLD                                                             | 711<br>349 |
| TOTAL                             | 203            |                                                | NON-HEAD OF HOUSEHOLD                                                                             | 362        |